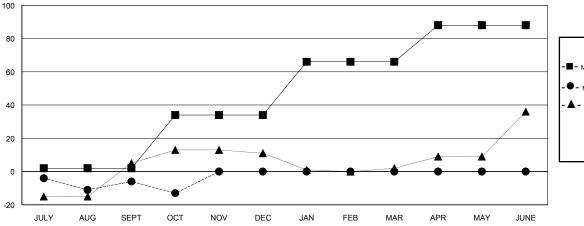

## GOALS AND ACTUAL MEMBERS CUMULATIVE

| -■- MEMBER GROWTH NET GOAL        |  |
|-----------------------------------|--|
| - ● - MEMBER GROWTH ACTUAL        |  |
| - ▲ - LAST YEAR MEMBERSHIP ACTUAL |  |
|                                   |  |
|                                   |  |
|                                   |  |

## **LOCATION SOUTH CAROLINA**

**GMT CA** 

| Clubs                 |               |           | Members       |                       |                           |                         |                                              |
|-----------------------|---------------|-----------|---------------|-----------------------|---------------------------|-------------------------|----------------------------------------------|
| RESULTS FOR 2017-2018 |               |           |               | RESULTS FOR 2017-2018 |                           |                         |                                              |
| QUARTER               | NEW CLUB GOAL | NEW CLUBS | DROPPED CLUBS | QUARTER               | MEMBER GROWTH NET<br>GOAL | MEMBER GROWTH<br>ACTUAL | DROPPED MEMBERS ACTUAL (including transfers) |
| JULY/AUG/SEPT         | 0             | 0         | 0             | JULY/AUG/SEPT         | 2                         | 31                      | 32                                           |
| OCT/NOV/DEC           | 1             | 0         | 0             | OCT/NOV/DEC           | 32                        | 2                       | 9                                            |
| JAN/FEB/MAR           | 1             | 0         | 0             | JAN/FEB/MAR           | 32                        | 0                       | 0                                            |
| APR/MAY/JUNE          | 1             | 0         | 0             | APR/MAY/JUNE          | 22                        | 0                       | 0                                            |