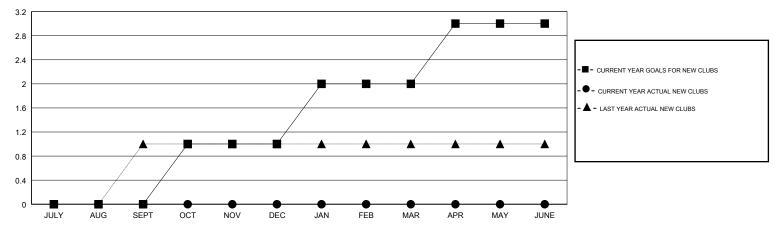

#### GOALS AND ACTUAL NEW CLUBS CUMULATIVE

## **LOCATION SOUTH CAROLINA**

**GMT CA** 

| Clubs                 |               |           | Members       |                       |                           |                         |                                              |
|-----------------------|---------------|-----------|---------------|-----------------------|---------------------------|-------------------------|----------------------------------------------|
| RESULTS FOR 2017-2018 |               |           |               | RESULTS FOR 2017-2018 |                           |                         |                                              |
| QUARTER               | NEW CLUB GOAL | NEW CLUBS | DROPPED CLUBS | QUARTER               | MEMBER GROWTH NET<br>GOAL | MEMBER GROWTH<br>ACTUAL | DROPPED MEMBERS ACTUAL (including transfers) |
| JULY/AUG/SEPT         | 0             | 0         | 0             | JULY/AUG/SEPT         | 2                         | 31                      | 32                                           |
| OCT/NOV/DEC           | 1             | 0         | 0             | OCT/NOV/DEC           | 32                        | 2                       | 9                                            |
| JAN/FEB/MAR           | 1             | 0         | 0             | JAN/FEB/MAR           | 32                        | 0                       | 0                                            |
| APR/MAY/JUNE          | 1             | 0         | 0             | APR/MAY/JUNE          | 22                        | 0                       | 0                                            |